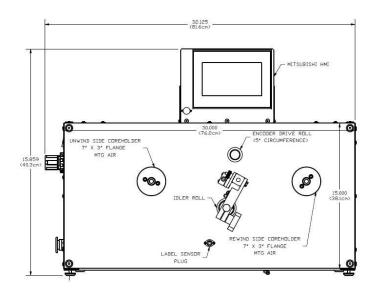

- 3. WIND LABELS AND/OR TAPE IN OR OUT CONTACT US REGARDING YOUR MATERIAL ON A ROLL FOR EVALUATION.
- 4. STAINLESS STEEL REWIND SURFACE
- STANDARD 10", 12" COUNTS OR METRIC INCREMENTS, COUNT INCREMENT ADJUSTABLE FROM 0.1" – 99" MEASUREMENTS
- 6. COUNT ALL LABEL TYPES (PAPER AND CLEAR)
- 7. FLANGE MOUNTED AIR COREHOLDERS

### 10. TABLE TOP SYSTEM

Small footprint (18" X 17" footprint) allows for precise industrial rewinding in a small package.

11. **REWIND UP TO 12" DIAMETER 7" WIDE ROLLS** Rewind rolls weighing 30+ pounds.

# WT-5LCV System Specifications:

Web Width (MAX): 7"

Unwind Roll (MAX): 12"

Rewind Roll (MAX): 12"

Roll Weight (MAX): 30 lbs.

Rewind Speed (MAX): 1,200 ft/min

Tension Brake: Standard/Pneumatic Brake is Optional