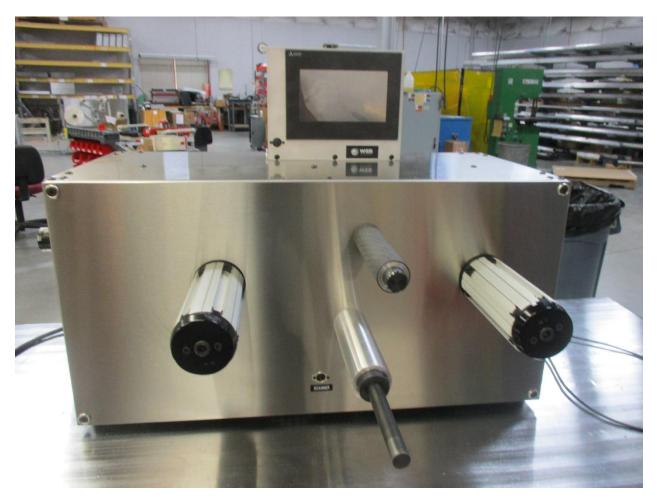

# **WT-5LCV Rewind System**

910 BOLGER COURT. FENTON, MO 63026. USA (800) 325-9777 (636) 343-0806 FAX: (636) 343-6629 sales@webtechniquesinc.com | webtechniquesinc.com

SOLVE YOUR LABEL INVENTORY ISSUES WITH A WEB TECHNIQUES REWIND SYSTEM

#### FEATURES:

1. INFINITELY VARIABLE MOTOR SPEED CONTROL

Variable speed control allows high speed rewinding with low speed control.

2. CENTRALLY LOCATED, BACKLIT TOUCH SCREEN CONTROL

Dual Preset: Set one point for deceleration and a second point for final stop Counts in both English or Metric Units at the touch of a button

- 3. WIND LABELS AND/OR TAPE IN OR OUT CONTACT US REGARDING YOUR MATERIAL ON A ROLL FOR EVALUATION.
- 4. STAINLESS STEEL REWIND SURFACE
- STANDARD 10", 12" COUNTS OR METRIC INCREMENTS, COUNT INCREMENT ADJUSTABLE FROM 0.1" – 99" MEASUREMENTS
- 6. COUNT ALL LABEL TYPES (PAPER AND CLEAR)
- 7. FLANGE MOUNTED AIR COREHOLDERS

### 10. TABLE TOP SYSTEM

Small footprint (18" X 17" footprint) allows for precise industrial rewinding in a small package.

11. **REWIND UP TO 12" DIAMETER 7" WIDE ROLLS** Rewind rolls weighing 30+ pounds.