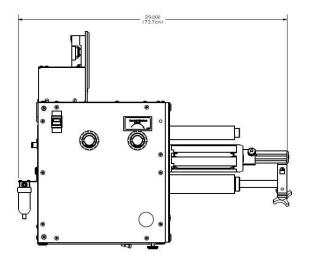

### 10. TABLE TOP SYSTEM

Small footprint (18" X 17" footprint) allows for precise industrial rewinding in a small package.

11. **REWIND UP TO 12" DIAMETER 7" WIDE ROLLS** Rewind rolls weighing 30+ pounds.

# WT-5LCV System Specifications:

Web Width (MAX): 7"

Unwind Roll (MAX): 12"

Rewind Roll (MAX): 12"

Roll Weight (MAX): 30 lbs.

Rewind Speed (MAX): 1,200 ft/min

Tension Brake: Standard/Pneumatic Brake is Optional